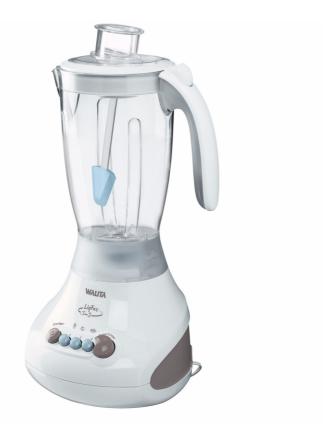

Philips Walita Blender

RI1764

Serrated blades

Filter

## Fresh food and drinks in seconds

## Powerful 500W motor

This blender focuses on people who care for their families and friends. With the 3 speeds and serrated knifes you can blend almost anything you like to the perfect end result. The accessories give the blender an extra dimension.

## For perfect end result

- Multiple speeds
- · Serrated blades
- Filter for clear juice
- · Transparent lid
- · Safely stir while blending
- Break resistant jar

Blender